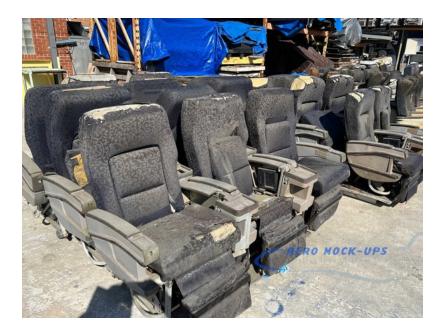

## Seat - Business - Phoenix - Triple - Blue cloth

## Contact for pricing

Seat, Business "Phoenix", Triple. Blue mottle cloth.~~~

Condition: Abandoned. Quantity in stock: 3.

Includes: In-arm LCD monitor and in-arm tray table, seat back recline, leg-rest, seat-back pocket and seat belts.

Manufactured: 06/92

Compatible with: Center row of an "Extra Wide body" or

"Jumbo" cabin.

HANDLING REQUIREMENTS - SEATS WILL TOPPLE IF NOT SECURED TO A WOOD FLOOR.

Crew: Two (2) people.

Equipment: Box truck/Cube van, Furniture pads, Dollies

and Straps.

SEATS CANNOT BE STACKED OR PLACED ON THEIR

SIDES.

from Aero Mock-Ups in North Hollywood, CA

Size 6'10" w × 46" h × 31" d

Qty 3

Condition Good

SKU 22-10-3-1