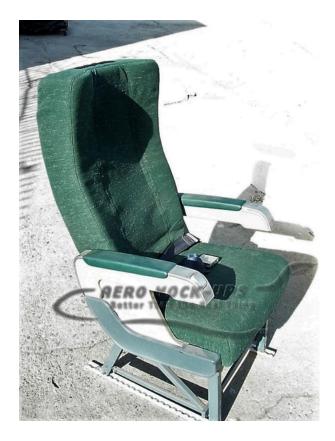

## Seat - Coach - Recaro - Single - Starboard - Green cloth

## Contact for pricing

Seat, Coach/Economy "Recaro" - Starboard Single -

Green cloth~~~

Quantity in stock: 2. Allow 7 to 10-days to recover

additional seats.

Includes: Seat-back tray table, seat-back recline, ashtray,

seat-back pocket with a motion sickness bag and

cleared-artwork, and seat belts. Seat is mounted on predrilled seat track.

Manufactured: 11/1980

Compatible with: Either sided of a "One sided" cabin or

Private plane.

HANDLING REQUIREMENTS

Crew: One person.

Equipment: Box truck/Cube van, Furniture pads, Dollies

and Straps.

SEATS CANNOT BE STACKED OR PLACED ON THEIR

SIDES.

from Aero Mock-Ups in North Hollywood, CA

Size 22" w × 43" h × 24" d