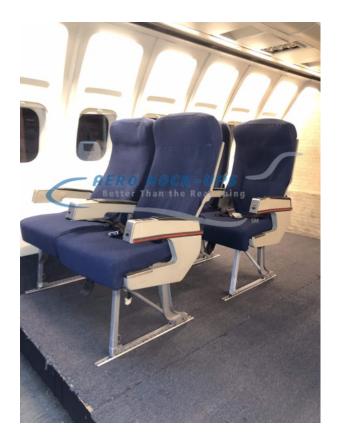

## Contact for pricing

Seat, Coach/Economy "767", Starboard two across -Solid blue cloth~~~ with light specks.

Quantity in stock: 10. Allow 7 to 10-days to recover additional seats.

Includes: Seat-back tray table, seat-back recline, ashtray, seat-back pocket with a motion sickness bag and cleared-artwork, and seat belts. Seat is mounted on predrilled seat track.

Manufactured: 8/89

Compatible with: Starboard sided of a "one-sided" cabin, Commuter/Regional cabin, Wide body cabin, and Jumbo wide cabin.

HANDLING REQUIREMENTS - SEATS WILL TOPPLE IF NOT SECURED TO A WOOD FLOOR.