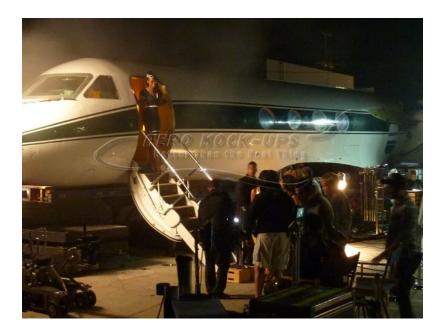

## Contact for pricing

"G3" Fuselage with Camera-ports (Circa 1982): 54'-long Midsize Executive Gulfstream jet on a trailer. The cabin accommodates 10 passengers.~~~

Fuselage features operational forward main entry door, crew accessible rear starboard door and two-two window panel starboard camera-ports. LED pre-lit cabin with 6 single seats, four passenger sofa, and rear cargo hold with hatch. Cockpit instruments are viewable from the cabin.