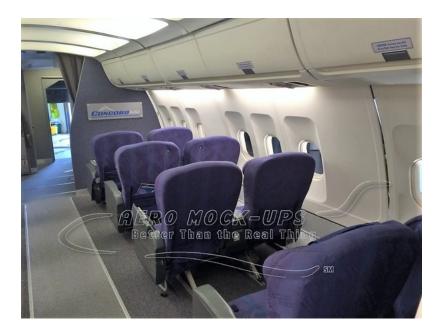

## Kit - 21' Narrow body - LA

## Contact for pricing

"Kit" Airline cabin mockup – Narrow body: 21'-long, oneaisle.

The set can accommodate 7 rows of Coach / Economy Class class seats or 5 rows of Business Class or First Class or 4 rows of lay flat seats.

from Aero Mock-Ups in North Hollywood, CA

Size 15'11" w × 8' h × 21' d

Qty 1

Condition Good

SKU 11-2-N21-L

Questions? Call (888) 662-5877

or email info@aeromockups.com

Go to this item on aeromockups.com