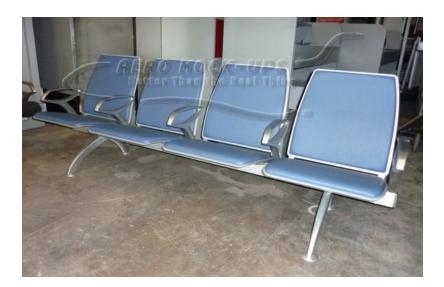

## Seat - Airport - International - Four across straight

## Contact for pricing

Seat, Terminal "International" – Four across on straight

rail. Blue Ridge Vinyl~~~ with Satin finish.

Quantity in stock: 6.

Includes: Seat shipping covers. HANDLING REQUIREMENTS

Crew: Two (2) people.

## Details

from Aero Mock-Ups in North Hollywood

Size 7'11" w × 34" h × 27" d

Quantity 6

Condition Good

SKU 27-1-4

For availability call (888) 662-5877

or email info@aeromockups.com