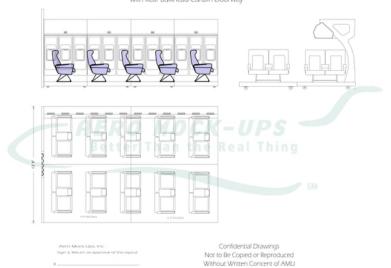

20' Widebody Interior (wild side) 5 Rows First Class 2-2 Seating with Rear Bulkhead-Curtain Doorway

## Contact for pricing

"Rolling" Airline cabin mockup - One-sided: 20'-long, one-Aisle, Port cabin wall and sided Overhead Bin. No Ceiling.

The set can accommodate 7 rows of Coach / Economy Class seats or 5 rows of Business Class or First Class seats.~~~

The set rides on a 10"-high caster deck. Cabin features passenger-controlled overhead bins, window shades, reading lights, and Cabin Crew call light. Cabin wall wash lights. Oxygen mask drop, 'Fasten seat belt' and 'No smoking' signs are controlled offset. This is a supervised set that includes an Aero Mock-Ups Technician.