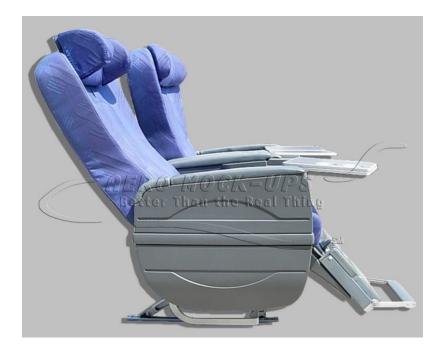

## Seat - Business - Swiss - Double - Port - Blue cloth

## Contact for pricing

Seat, Business "Swiss" - Port double. Blue stripe cloth.~~~

Quantity in stock: 5.

Includes: Finished on all sides, in-arm bi-fold tray tables, cocktail tray, adjustable headrest, seat-back recline, seat-back pocket with cleared-artwork, seat-back telephone, adjustable leg rest, and seat belts. Seat is mounted on pre-drilled seat track.