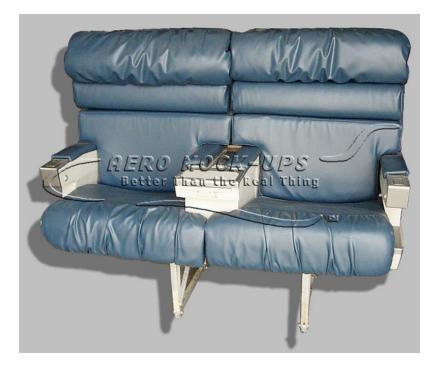

## Seat - First class - CIC - Double - Center - Blue vinyl

## Contact for pricing

Seat, First class "CIC" - Center double. Blue vinyl.~~~ Quantity in stock: 11. Includes: In-arm tray tables, cocktail tray, seat-back recline, seat-back pocket with cleared-artwork, ashtray, and seat belts. Seat is mounted on pre-drilled seat track. Manufactured: Compatible with: Either sided of a "One sided" cabin, Narrow body, Extra Wide body and Jumbo cabins. HANDLING REQUIREMENTS - SEATS WILL TOPPLE IF NOT SECURED TO A WOOD FLOOR. Crew: Two (2) people. Equipment: Box truck/Cube van, Furniture pads, Dollies and Straps. SEATS CANNOT BE STACKED OR PLACED ON THEIR SIDES.

from Aero Mock-Ups in North Hollywood, CA

Size 58" w × 43" h × 28" d

Qty 11

Condition Good

SKU 23-4-2C-1

Questions? Call (888) 662-5877

or email info@aeromockups.com

Go to this item on aeromockups.com