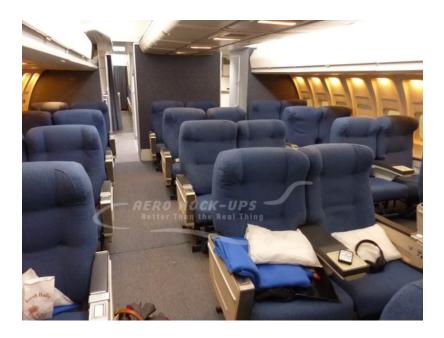

## Contact for pricing

"Rolling" Airline cabin mockup – Wide body: 50'-long, two-Aisles.

The set can accommodate either 17 rows of seven (2-3-2) across Coach / Economy class seats. ~~~ The set rides on a 10"-high caster deck. Cabin features passenger-controlled overhead bins, window shades, reading lights, and flight attendant call light. LED cabin wall wash lights. Oxygen mask drop, 'Fasten seat belt' and 'No smoking' signs are controlled offset. This is a supervised set that includes an Aero Mock-Ups Technician.