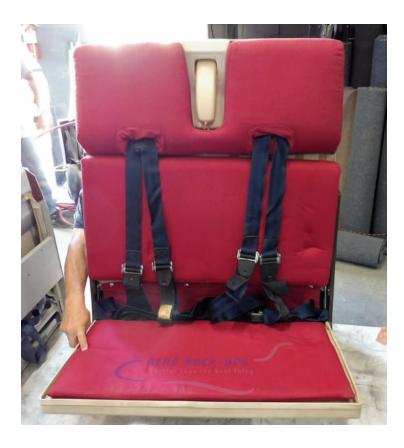

## Seat - Cabin Crew - Clamshell - Double 747 - Com, Red cloth

## Contact for pricing

Seat, Cabin Crew, Double Clamshell - 747. Floor mount. Center PA/Intercom. Red Cloth.~~~ Pull down on the seat bottom and the seat back raises. Quantity in stock: 2. Dimensions: Stowed 34.5"w x 42"h x 17"d. Extended 34.5"w x 48"h x 34"d Includes: Two 4-point harness, Handset HANDLING REQUIREMENTS - SEATS WILL TOPPLE IF NOT SECURED TO A WOOD FLOOR. Crew: Two (2) people. Equipment: Box truck/Cube van, Furniture pads and Straps. SEATS CANNOT BE STACKED OR PLACED ON THEIR SIDES.

Details

from Aero Mock-Ups in North Hollywood

Size 35" w × 42" h × 18" d

Quantity 2

Condition Good

SKU 26-4-2

For availability call (888) 662-5877

or email info@aeromockups.com