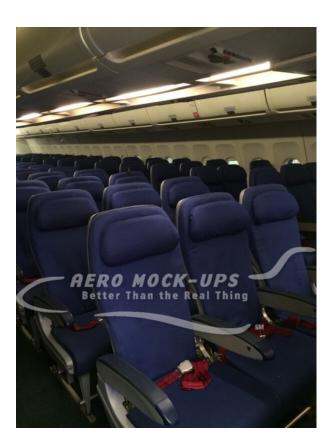

## Seat - Coach - KLM - Triple - Center, monitor - Blue cloth

## Contact for pricing

Seat, Coach/Economy "KLM CC" - Port three across with seat back monitors - Medium blue cloth.~~~ Quantity in stock: 54 Includes: 6.5" LCD monitors (each screen can show independently with a video source and 120V 2A power supply), adjustable headrest, seat-back tray table, seatback recline, seat-back pocket with a motion sickness bag and cleared-artwork, and seat belts. Seat is mounted on pre-drilled seat track. Manufactured: 06/93 Compatible with: Starboard or Port sided of a "onesided" cabin, Narrow body, Extra-Wide body cabin, and Jumbo wide cabin. HANDLING REQUIREMENTS - SEATS WILL TOPPLE IF NOT SECURED TO A WOOD FLOOR. Crew: Two people. Equipment: Box truck/Cube van, Furniture pads, Dollies and Straps. SEATS CANNOT BE STACKED OR PLACED ON THEIR SIDES.

from Aero Mock-Ups in North Hollywood, CA

Size 5'3" w × 46" h × 30" d

Condition Good

SKU 21-7-3CV-1

Questions? Call (888) 662-5877

or email info@aeromockups.com

Go to this item on aeromockups.com