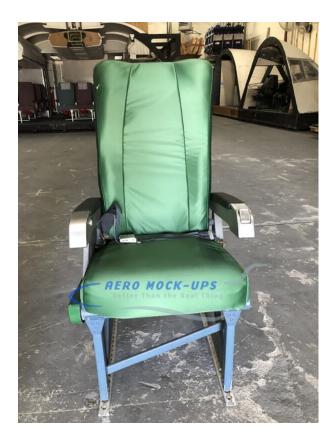

## Seat - Coach - Recaro - Single - Port - Green satin

## Contact for pricing

Seat, Coach/Economy "Recaro" – Port Single - Green satin. Tear in right headrest.~~~

Quantity in stock: 1.

Includes: Seat-back tray table, seat-back recline, ashtray, seat-back pocket with a motion sickness bag and cleared-artwork, and seat belts. Seat is mounted on predrilled seat track.