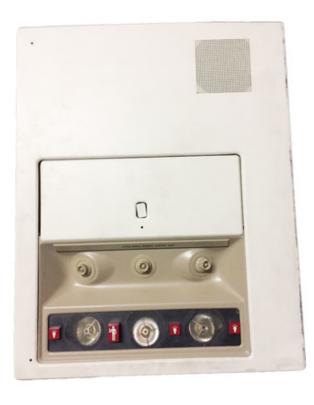

## **Boeing 737 Classic Passenger Service Unit**

## Contact for pricing

This PSU is in good condition. It was removed from a Boeing 737 Classic aircraft. This style of PSU was originally designed as part of the Boeing 757 Advanced Technologies Interior, that was later adapted onto the Boeing 737 Classics during the early to mid 1980s. It was even installed on some of the last Boeing 737-200s built.