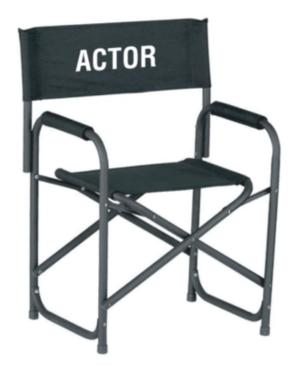

## Contact for pricing

Adjustable camp chair with 'Actor' text. Ideal for outdoor events. Foldable design. CHAIRBACK ONLY - Blank Black Picnic Time Chairback in black heavy duty canvas. Removable foam padding inside zipper compartment. Fits the short aluminum style directors chair.