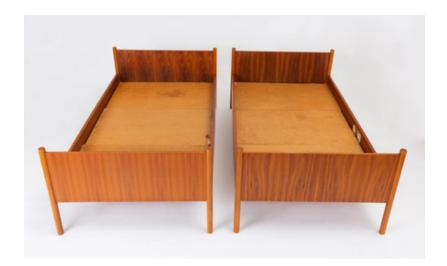

## \$330 / week

This Norwegian twin bed has teak head- and foot-boards and dowel legs. Retains the original pegboard bed base and Westnofa label. Kindly note that no mattress or pad is included. We have two beds available, and the listed price is per item. Please consult our storefront to see an additional listing for a set of twin beds by Westnofa with a similar design and attached nightstands, sold as a unit. Condition: Good vintage condition; professionally cleaned and polished. Some cosmetic flaws in accordance with age and use. Dimensions: 78" length x 41.25" depth x 27.25" height

from DEN Los Angeles in Los Angeles, CA

Size 6'6" w × 27" h × 41" d

Qty 2

Condition Excellent

SKU CP1269

Questions? Call (323) 522-3191

or email den@shopden-la.com

Go to this item on www.shopden-la.com/