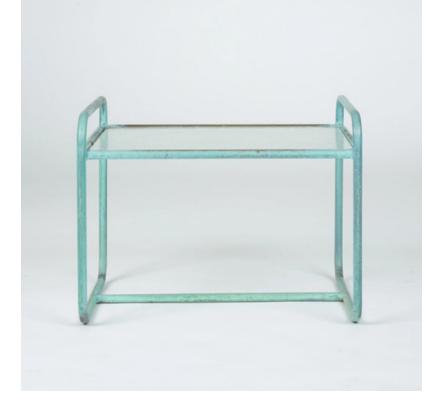

## \$300 / week

A model BL-3700 patio side table designed by Walter Lamb and produced by Brown Jordan. The table frame is bronze tubing with a verdigris patina with an inset hammered glass tabletop. Two curved rails form the legs and create the "handles" on either side of the table surface. We have three tables available, and the listed price is per item. Condition: Excellent vintage condition with original hammered glass tabletop; brass carries an age appropriate patina. Dimensions: 23.5" width x 17.5" depth x 18" height; the tabletop sits at 15" high