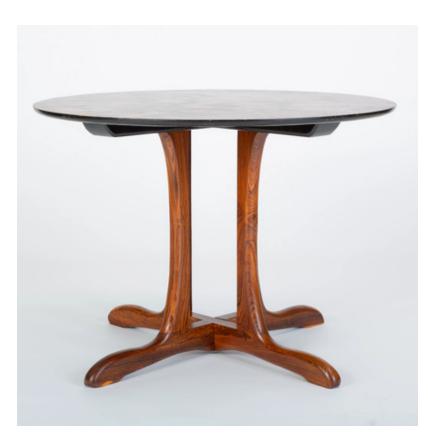

## \$900 / week

An F-12 dining table from Don Shoemaker"s Sling Collection, this round table makes an intriguing statement from any angle. The tabletop is supported by a deeply recessed cluster of four sculpted legs in cocobolo, a Mexican rosewood variety, with four feet forming an X-base in matching wood. The round table surface has marquetry inlaid in a repeating herringbone motif; the highly figured grain lace with lighter areas of sapwood making the geometric pattern seem playfully organic. Retains a label from Se® alShoemaker"s workshop, underneath the tabletop. Condition: Excellent restored condition; tabletop and legs have been professionally refinished and oiled. Small chips to paint can be observed on edges of table. Dimensions: 39.25"