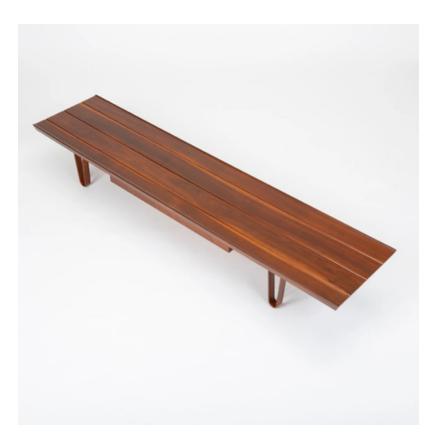

## Walnut "Long John" Bench or Coffee Table by Edward Wormley

## \$675 / week

A 1946 design by Edward Wormley for Dunbar, the model 4599 bench (lovingly termed the "Long John") or coffee table has a low profile with segmented, tongueand-groove construction atop four hairpin legs in bent ash - a Dunbar signature. A single, shallow drawer is suspended beneath the walnut top, which retains the Dunbar green label. Condition: Excellent restored condition; professionally refinished. Dimensions: 84" length x 18.75" depth x 12" height