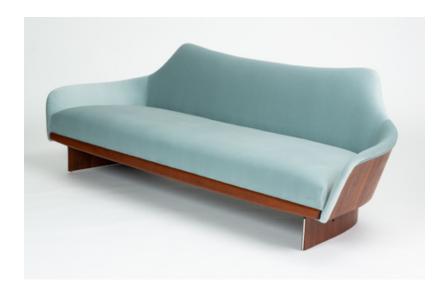

## American-Made Gondola Sofa in Ice Blue Velvet with Walnut Detail

## \$1,275 / week

A unique design in the style of Adrian Pearsall's angular modernism, this gondola-style sofa has a broad seat with integrated cushions in ice blue velvet upholstery. The peaked backrest is framed on either side with a curved panel of walnut veneer that wraps around the sloping armrests. A welted seam in matching blue fabric runs the length of the sofa back and tucks into the base - a walnut fascia at each end connected by a matching walnut support rail.

Condition: Excellent restored condition; professionally refinished and reupholstered.

Dimensions: 97" length x 34" depth x 30" height; seat height is 15" and arm height is 20"