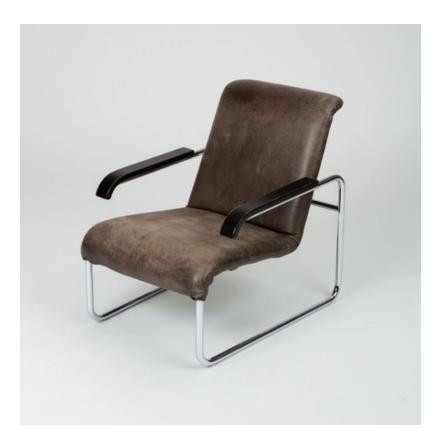

## **B35 Leather Lounge Chair by Marcel Breuer for Thonet**

## \$525 / week

An original Marcel Breuer B35 lounge chair in dark gray leather with painted black armrests. Designed in 1928 for the German manufacturer Thonet, the chair was available with a wicker seat, leather sling, or leather padding " this is the padded variant " with painted or natural wood armrests affixed to the chrome frame. The cushion of the backrest curls back slightly at the top and floats at a slight angle between the two runners of the frame. Condition: Excellent vintage condition with original leather. Dimensions: 25.5" width x 34" depth x 31"height; seat height is 15.5" and arm height is 21.5"