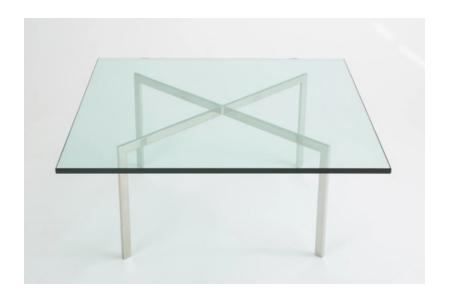

## \$375 / week

The iconic Barcelona coffee table from Ludwig Mies van der Rohe"s 1929 collection. Brought back into production for mid-century consumers by Knoll, the table has an X-shaped base, a single piece of flat-bar steel with a polished chrome finish. A large square glass top has been replaced according to original specifications. Underside of table has the Knoll "K P" stamp. Condition: Excellent vintage condition; frame has been polished and glass replaced. Dimensions: 40" width x 40" depth x 17" height; glass is " thick