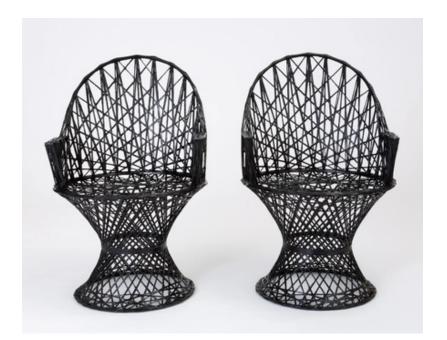

## \$189 / week

A pair of captain dining chairs by Russell Woodard for his family company's popular line of spun fiberglass patio furniture. The design features an hourglass shape and round seat with short angular arms. The chair frame is described by an intricate lattice of fiberglass spokes with a glossy black enameled finish. The listed price is for the pair of chairs. Please visit our storefront to see a full inventory of matching Woodard furniture. Condition: Excellent restored condition; professionally painted. Dimensions: 23.5" width x 26.5" depth x 37" height; seat height is 18"; arm height is 25"