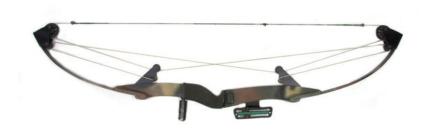

## **Compound Bow - Advanced**

## Contact for pricing

A compound bow is a modern advancement to the classical bow in that it utilizes a system of cables and pulleys to enhance leverage when drawing, holding, and releasing a bow. The pulleys, also known as cams, allow the archer to maintain stability when an arrow is drawn back which aides when taking aim at a target. Compound bows are excellent for increased accuracy, distance, and use in various climates and environments.

from The Specialists Ltd. in Ridgewood, NY

Size

Qty 1

Condition Good

SKU TSL002817

Questions? Call (212) 941-7696

or email projects@thespecialistsltd.com

Go to this item on the specialists ltd.com