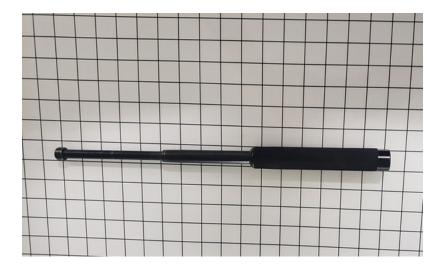

## Baton - Telescoping Lock 16"

## Contact for pricing

As a progression from the standard straight police batons, expandable batons are modern instruments intended to replace bulky and cumbersome batons on the beat. Easy to carry, these batons collapse into a 6-inch unit. In addition to its obvious physical threat, the quick release of the baton is often believed to act as a psychological deterrent to offenders.