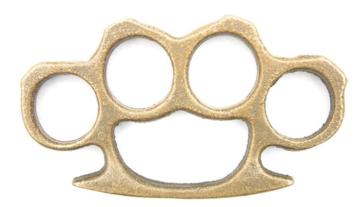

## **Brass Knuckles**

## Contact for pricing

Similar to classical cestus gloves, brass knuckles are a supportive weapon that one would use in hand-to-hand combat. "Knuckles" are ideal for concentrating the punching power of the wearer to a focused point on an enemy; often resulting in severe blunt-force trauma, including broken bones. Despite their name, they are often made from steel and come in varying shapes, sizes and finishes.

from The Specialists Ltd. in Ridgewood, NY

Size

Qty 1

Condition Good

SKU TSL001914

Questions? Call (212) 941-7696

or email projects@thespecialistsltd.com

Go to this item on thespecialistsltd.com