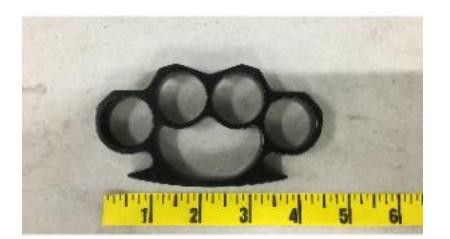

## **Brass Knuckle**

## Contact for pricing

Similar to classical cestus gloves, brass knuckles are a supportive weapon that one would use in hand-to-hand combat. "Knuckles" are ideal for concentrating the punching power of the wearer to a focused point on an enemy; often resulting in severe blunt-force trauma, including broken bones. Despite their name, they are often made from steel and come in varying shapes, sizes and finishes.