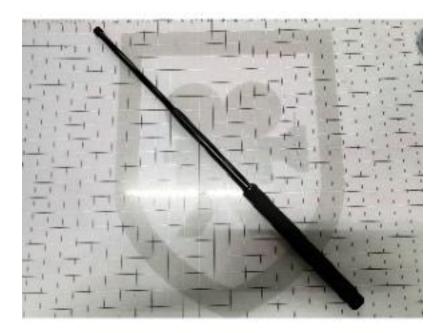

## Baton - Telescoping Lock 26"

## Contact for pricing

As a progression from the standard straight police batons, expandable batons are modern instruments intended to replace bulky and cumbersome batons on the beat. Easy to carry, these batons collapse into a 6inch unit. In addition to its obvious physical threat, the quick release of the baton is often believed to act as a psychological deterrent to offenders.

from The Specialists Ltd. in Ridgewood, NY

Size 0 w × 26" h

Qty 21

Condition Good

SKU TSL007315

Questions? Call (212) 941-7696

or email projects@thespecialistsltd.com

Go to this item on thespecialistsltd.com