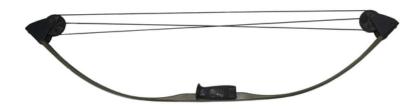

## Contact for pricing

A compound bow is a modern advancement to the classical bow in that it utilizes a system of cables and pulleys to enhance leverage when drawing, holding, and releasing a bow. The pulleys, also known as cams, allow the archer to maintain stability when an arrow is drawn back which aides when taking aim at a target. Compound bows are excellent for increased accuracy, distance, and use in various climates and environments.