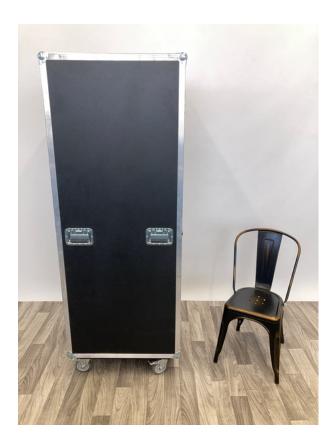

## **Wardrobe Road Case**

## Contact for pricing

Standing at 75.5 inches tall, this wardrobe road case is designed for easy transport and quick setup. The front panel is fully removable, revealing ample storage space inside, including a hanging rod and lower compartments ideal for shoes or other accessories. Equipped with rolling wheels, this rugged case is perfect for use on movie or TV sets, particularly in scenes requiring backstage, touring, or dressing room settings.

## Details

from Fennick Studio Props in Passaic

Size 28.5" w × 75.5" h × 24.5" d

Quantity 4

Condition Good

SKU AV0245

For availability call (212) 688-6720

or email sales@fennicknyc.com