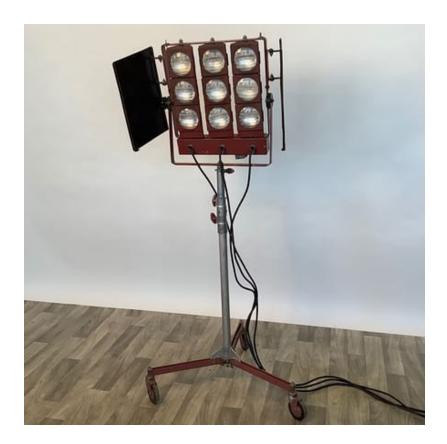

## 5850W 9-Light Blinder/Fay

## Contact for pricing

The Mole Richardson 9 Light Molefay, introduced in the 1970s, also known as a "Fay Light," is a robust lighting fixture that houses nine 650-watt bulbs, providing a powerful, broad wash of light at 5850 watts. This unit is widely used in the film and television industries for its ability to simulate daylight and fill large areas efficiently, making it ideal for both studio and location work.

## Details

from Fennick Studio Props in Passaic

Size 34" w × 67" h × 10" d

Quantity 2

Condition Good

SKU EL0081

For availability call (212) 688-6720

or email sales@fennicknyc.com