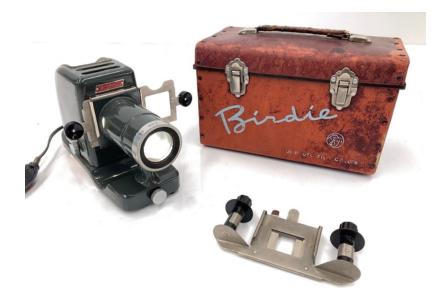

## Contact for pricing

The Fuji Birdie Slide Projector, produced in the 1950s by Fuji Photo Film Co. Ltd., is a fully functional, compact device designed for 35mm slide presentations. Housed in a durable carrying case, it includes slide and film holders, making it easy to transition between images. Its vintage design and practicality make it ideal for film or television sets depicting mid-20th-century educational settings, family gatherings, or professional presentations, while its functionality adds an extra layer of authenticity to any production.