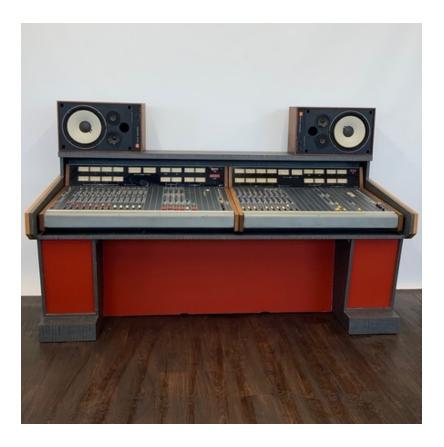

## Sound Mixing Console Board

## Contact for pricing

This Wheatstone mixing console is a vintage piece of audio engineering equipment, widely used in professional recording studios. Known for its highquality construction and reliability, this console offers a comprehensive range of controls for precise audio mixing. It's ideal for movie or TV sets depicting professional audio recording environments from the late 20th century.

from Fennick Studio Props in Passaic, NJ

Size 93.5" w × 44.5" h × 40.75" d

Qty 1

Condition Good

SKU AV0967

Questions? Call (212) 688-6720

or email sales@fennicknyc.com

Go to this item on fennicknyc.com