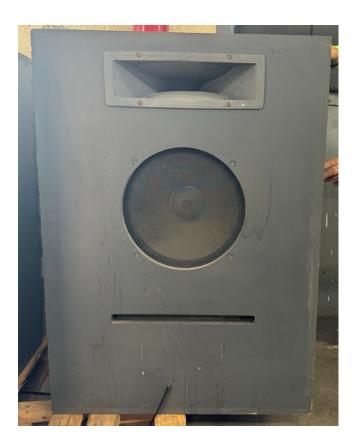

## **Speakers - Altec Lansing A8 Voice of the Theater**

## Contact for pricing

The Altec Lansing A8 Voice of the Theatre speakers are iconic, high-performance loudspeakers renowned for their exceptional sound quality and powerful projection, making them a favorite in cinemas and large venues. Their robust construction and advanced acoustic engineering deliver a rich, immersive audio experience that has stood the test of time.