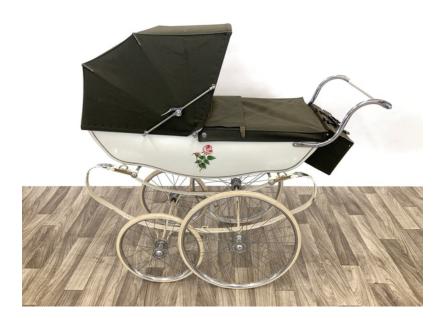

## Contact for pricing

This classic Silver Cross pram features a vintage design with an elegant white body and charming hand-painted rose details on the side. The pram includes a green canopy and a matching foot cover, offering a timeless look perfect for period pieces set in the mid-20th century, whether for film or TV. The chrome frame, smooth wheels, and leather-trimmed storage bag add a luxurious touch, making it a beautiful addition to any set depicting an upscale family or vintage nursery scene.

Silver Cross prams are renowned for their iconic "coachbuilt" style, recognized for their elegant design and robust build. These features make this pram an ideal choice for productions set in the 1950s-1960s.