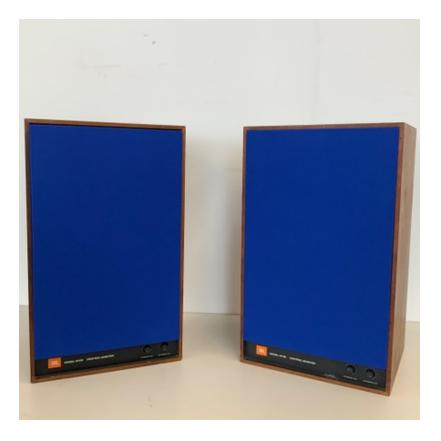

## Contact for pricing

The JBL 4311B Control Monitor speakers are iconic studio monitors, originally introduced in the 1970s. These speakers offer accurate sound reproduction, making them popular in recording studios for their balanced audio across a wide frequency range. They feature a three-way speaker system with a 12-inch woofer, 5-inch midrange driver, and a 1.4-inch tweeter, providing excellent clarity for professional audio environments.

This set comes with optional interchangeable speaker covers in black, blue, red, and brown, allowing you to customize their appearance to suit various film and TV set designs, whether for vintage or modern production settings.