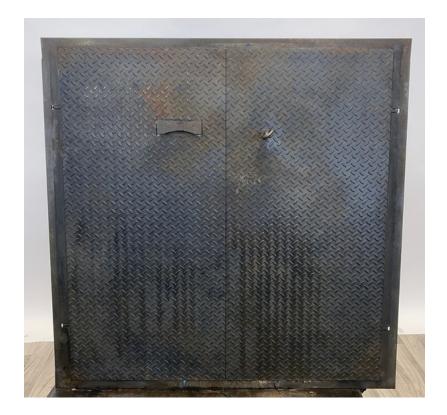

## **Diamond Plate Sidewalk Cellar Door**

## Contact for pricing

This diamond plate sidewalk cellar door is made from heavy-duty steel and features a weathered, industrial finish. The textured diamond pattern provides both grip and durability, while the robust design makes it suitable for scenes set in urban environments, warehouses, or gritty industrial spaces. Ideal for use in film or TV sets requiring realistic depictions of city streets or building access points, this piece adds an authentic, rugged element to any production.

## Details

from Fennick Studio Props in Passaic

Size 53" w × 53" h × 3" d

Quantity 1

Condition Good

SKU ST0828

For availability call (212) 688-6720

or email sales@fennicknyc.com