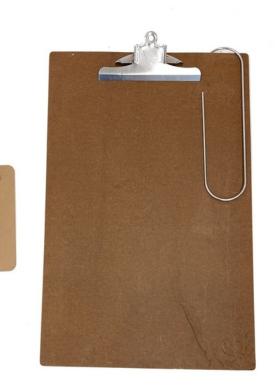

## **Giant Clipboard With Giant Paperclip**

## Contact for pricing

This oversized clipboard stands an impressive 38" tall and is paired with an equally giant paperclip, making it a perfect prop for playful or exaggerated set designs. The comparison to the regular-sized clipboard highlights its enormous scale. Ideal for whimsical scenes or comedy productions, this prop would fit well in films or TV shows where a larger-than-life office environment or an outlandish workplace is depicted. Its dramatic size brings a humorous and quirky element to any setting.

from Fennick Studio Props in Passaic, NJ

Size 24" w × 38" h × 2.5" d

Qty 1

Condition Good

SKU BI2522

Questions? Call (212) 688-6720

or email sales@fennicknyc.com

Go to this item on fennicknyc.com