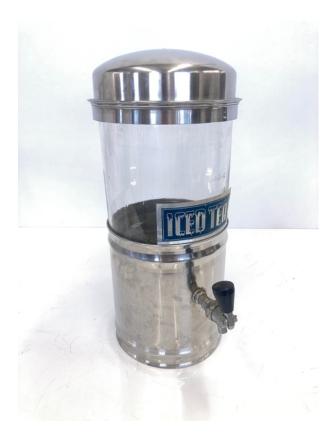

## **Iced Tea Dispenser Fountain**

## Contact for pricing

This vintage iced tea dispenser, featuring a stainless steel base and lid with a clear cylindrical container, is perfect for film or TV sets depicting classic diners, cafeterias, or summer gatherings. Its retro design and functionality add a nostalgic touch, making it ideal for settings that evoke mid-20th century Americana or traditional food service environments.

from Fennick Studio Props in Passaic, NJ

Size 11.25" w × 24" h × 15" d

Qty 1

Condition Good

SKU BI0303

Questions? Call (212) 688-6720

or email sales@fennicknyc.com

Go to this item on fennicknyc.com