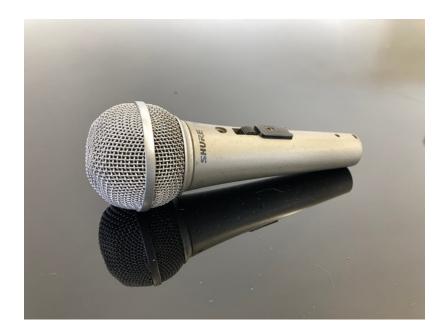

## **Shure 558SDX Microphone**

## Functional

The Shure 558SDX microphone is a vintage dynamic microphone that features a classic design and a durable build. Its on/off switch and cardioid pattern make it suitable for speech and vocal applications, often seen in settings like public addresses or live performances. Given its retro appearance, this microphone would be ideal for movie or TV sets depicting live concerts, interviews, or press events from the 1970s to 1980s, adding authenticity to any period scene.