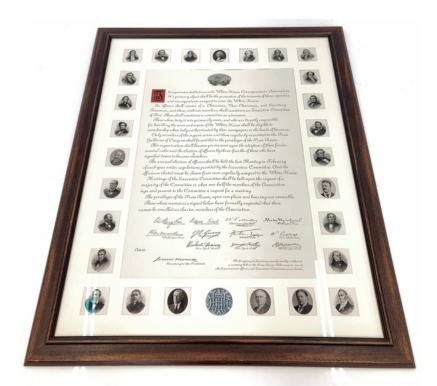

## White House Correspondents' Association Founding Charter

from Fennick Studio Props in Passaic, NJ

Size 34.5" w × 42.5" h × 1" d

Qty 1

Condition Good

SKU IS0104

Questions? Call (212) 688-6720

or email sales@fennicknyc.com

Go to this item on fennicknyc.com