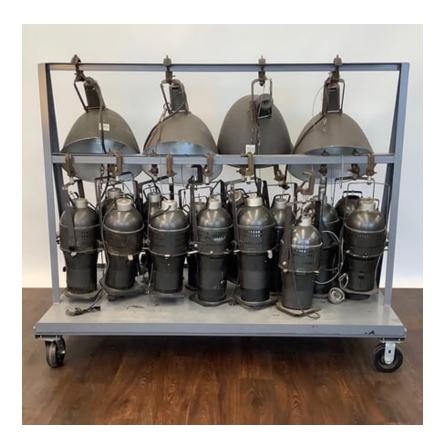

## Contact for pricing

This theater lighting rack, equipped with a variety of vintage stage and film lights, is perfect for creating authentic theatrical or concert set designs. Ideal for productions depicting backstage areas, rehearsal spaces, or live performance venues, this rack adds a realistic touch with its classic lighting fixtures and practical storage solution.

from Fennick Studio Props in Passaic, NJ

Size 79" w × 59" h × 36" d

Qty 1

Condition Good

SKU EL1069

Questions? Call (212) 688-6720

or email sales@fennicknyc.com

Go to this item on fennicknyc.com