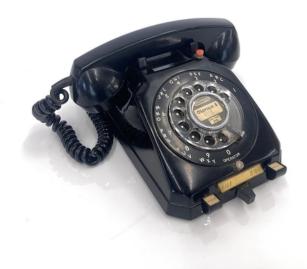

## Contact for pricing

This Stromberg Carlson rotary phone features a classic black bakelite body and a rotary dial with alphanumeric markings. The phone also includes two hold buttons with indicator windows for managing multiple lines. Ideal for movie or TV sets depicting mid-20th century settings, this phone adds an authentic touch of historical telecommunications technology to any scene.