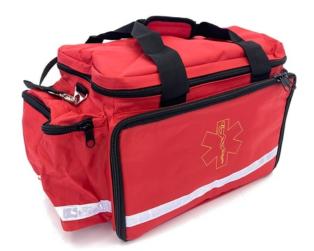

## Contact for pricing

\*\*BAG IS NOT STOCKED, IT IS STUFFED WITH PAPER\*\*

This vibrant red EMS trauma bag is designed for emergency medical professionals like EMTs and paramedics. It features multiple zippered compartments for organizing medical supplies and reflective strips for visibility. Perfect for hospital scenes, paramedic setups, or any production requiring authentic emergency response props.

from Fennick Studio Props in Passaic, NJ

Size 24" w × 14" h × 13" d

Qty 1

Condition Good

SKU 00549

Questions? Call (212) 688-6720

or email sales@fennicknyc.com

Go to this item on fennicknyc.com