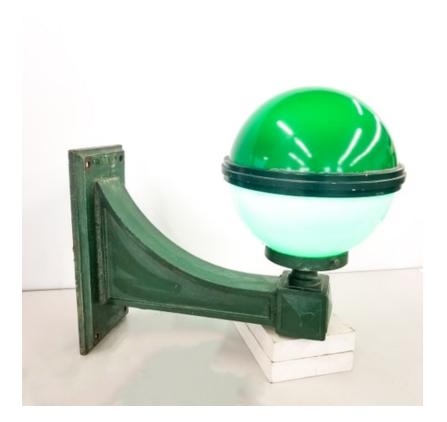

## Subway "Globe" Lamp

## Contact for pricing

This vintage subway globe lamp features a green spherical light encased in a sturdy metal bracket. Ideal for sets depicting urban environments, historical transportation scenes, or retro public spaces, this lamp adds an authentic and nostalgic touch to any production. Its distinctive design and classic appearance make it a perfect prop for creating a realistic subway or street scene.