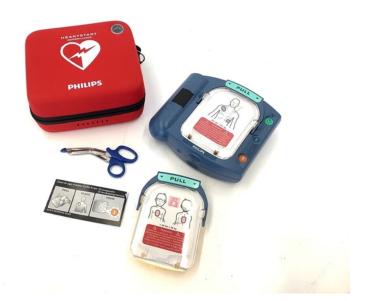

## Functional

This AED trainer is designed to look and function like a real automated external defibrillator, making it a highly convincing prop. While it cannot deliver an actual shock, it includes adult and pediatric pads, ensuring an authentic and realistic appearance on set. Ideal for use on medical dramas, emergency response scenes, or any production requiring realistic life-saving equipment.