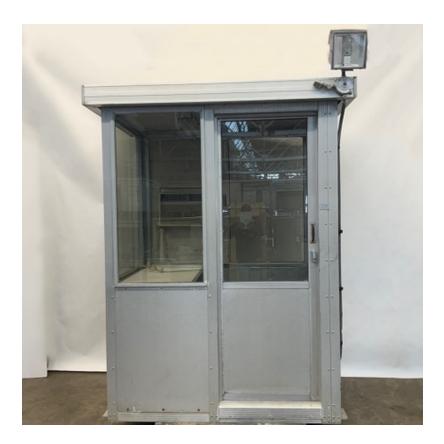

## Contact for pricing

The Keystone guard booth features a sturdy metal frame with large glass windows, a sliding door, and an external light fixture. Inside, it is equipped with with a small desk area. \*Chair not included. Please inquire.

Ideal for film or TV sets depicting security checkpoints, parking lots, gas station, or industrial sites from the mid-20th century onwards, this guard booth adds a realistic touch to any production.

from Fennick Studio Props in Passaic, NJ

Size 62" w × 89" h × 27" d

Qty 1

Condition Good

**SKU ST0435** 

Questions? Call (212) 688-6720

or email sales@fennicknyc.com

Go to this item on fennicknyc.com