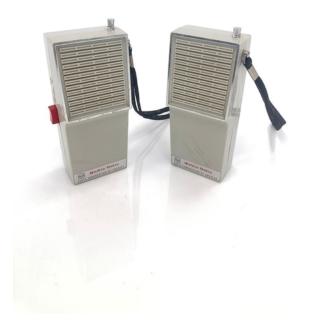

## Contact for pricing

Functional

The RCA walkie talkie set, likely from the 1960s, features a simple and robust design with a push-to-talk button and a built-in speaker. These walkie talkies were popular for casual communication and play, making them ideal for movie or TV sets depicting mid century technology, adding an authentic touch to scenes involving vintage communication devices.

Details

from Fennick Studio Props in Passaic Size 2.5" w  $\times$  5.5" h  $\times$  1.5" d

Quantity 1

Condition Good

SKU AV2305

For availability call (212) 688-6720

or email sales@fennicknyc.com

Go to this item on fennicknyc.com