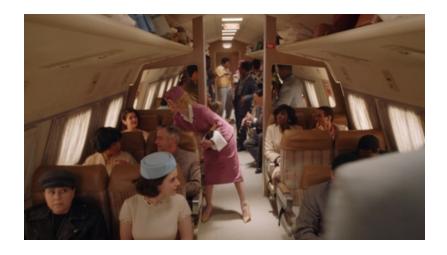

## Contact for pricing

This Convair CV-240 airplane interior set runs from the cockpit door to the rear galley, with widened aisles so your dolly grip doesn't have to crab walk sideways with a 50-pound rig to get the shot. With seating for 40 passengers and enough mid century charm to make Don Draper order a double (we all know he would anyway). The only section not included is the cockpit, so you'll have to fake your pilot drama elsewhere.

This set is modeled after the Convair American Airliner CV-240, which was manufactured and produced from 1947 to 1954.

The dimensions of the plane are 48' 9 3/4" x 10" 5" x 7" 6". The set is composed of multiple pieces, so it can be built in sections and disassembled for storage and shipping.