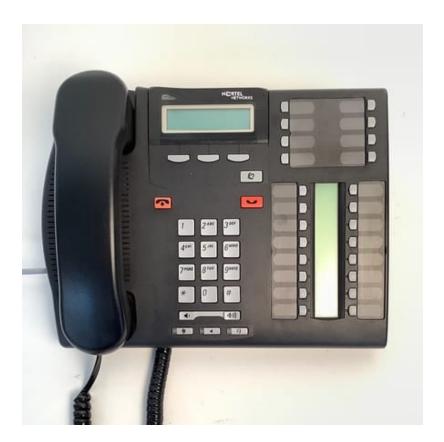

## Contact for pricing

This multiline phone from Nortel Networks is designed for professional office environments, featuring a robust black design with multiple programmable buttons and a digital display. The phone includes features such as line selection, hold, transfer, and intercom capabilities, making it an essential tool for efficient communication in business settings.

Ideal for film or TV sets depicting modern office environments from the 1990s to the present, this Nortel Networks phone adds an authentic touch to any production. Its design and functionality reflect the evolution of office communication technology, providing a realistic and period-accurate prop for contemporary office scenes.